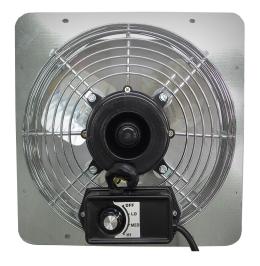

## **Window Fan**

Topkote's Window Fan is a durable exhaust fan perfect for applications when there is a window in the bathroom.

## **Features**

- Smooth and quiet operation
- Fully enclosed, maintenance-free, direct drive high-efficiency motors feature sealed ball bearings
- Balanced 3 bladed aluminum prop with a zinc plated steel hub
- Convenient on/off switch and speed control

| PART #         | SIZE | HP  | VOLTS | SPD | RPM   | CFM | ROUGH OPENING   | OVERALL DIAMETER | DEPTH |
|----------------|------|-----|-------|-----|-------|-----|-----------------|------------------|-------|
| TK-FANWITHCORD | 10"  | 1/8 | 115   | 3   | 1,740 | 630 | 12.50" X 12.50" | 14.80" X 14.80"  | 6.94" |