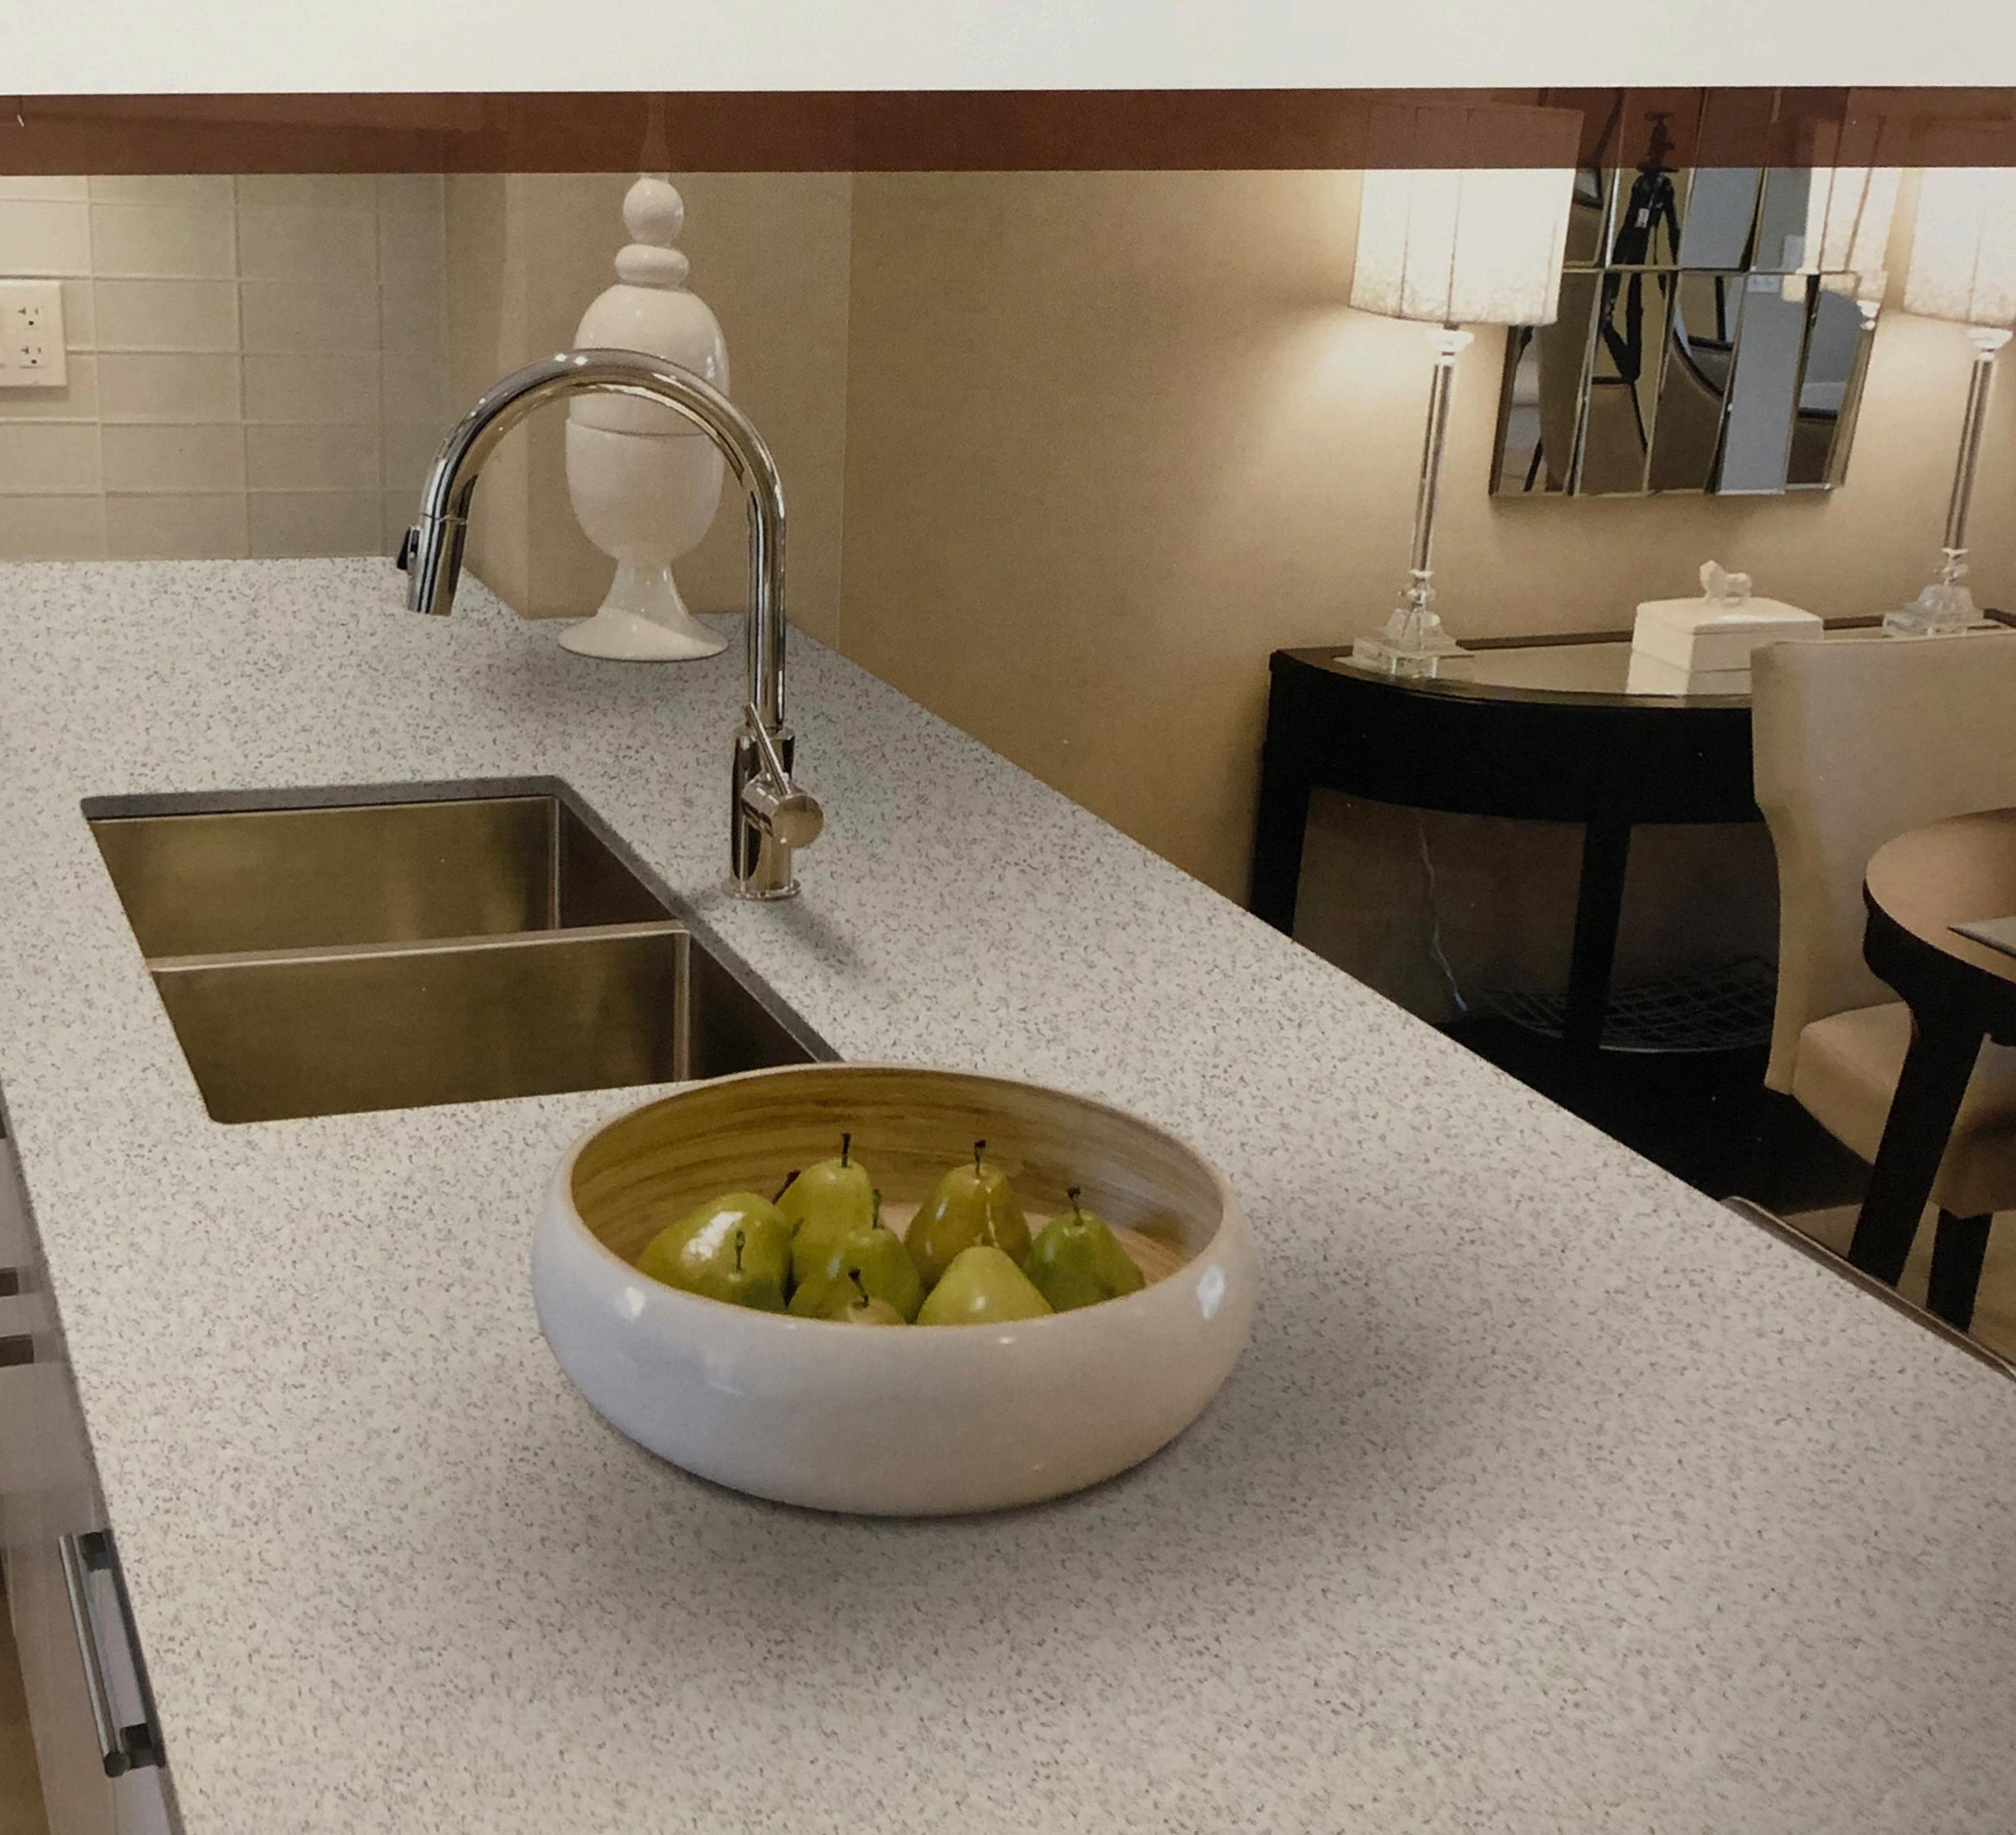

# **MULTISPEC STONE ACCENTS** Premixed Multicolor Paint

Stone Accents -

Perfect for accenting walls with dramatic effects to achieve striking décor. Available in 14 bold colors.

- Perfect for walls, ceilings, trim, backsplashes, countertops and foundations
- Interior/exterior
- Available in quarts and gallons, large orders available

### Paint on the Illusion of Stone