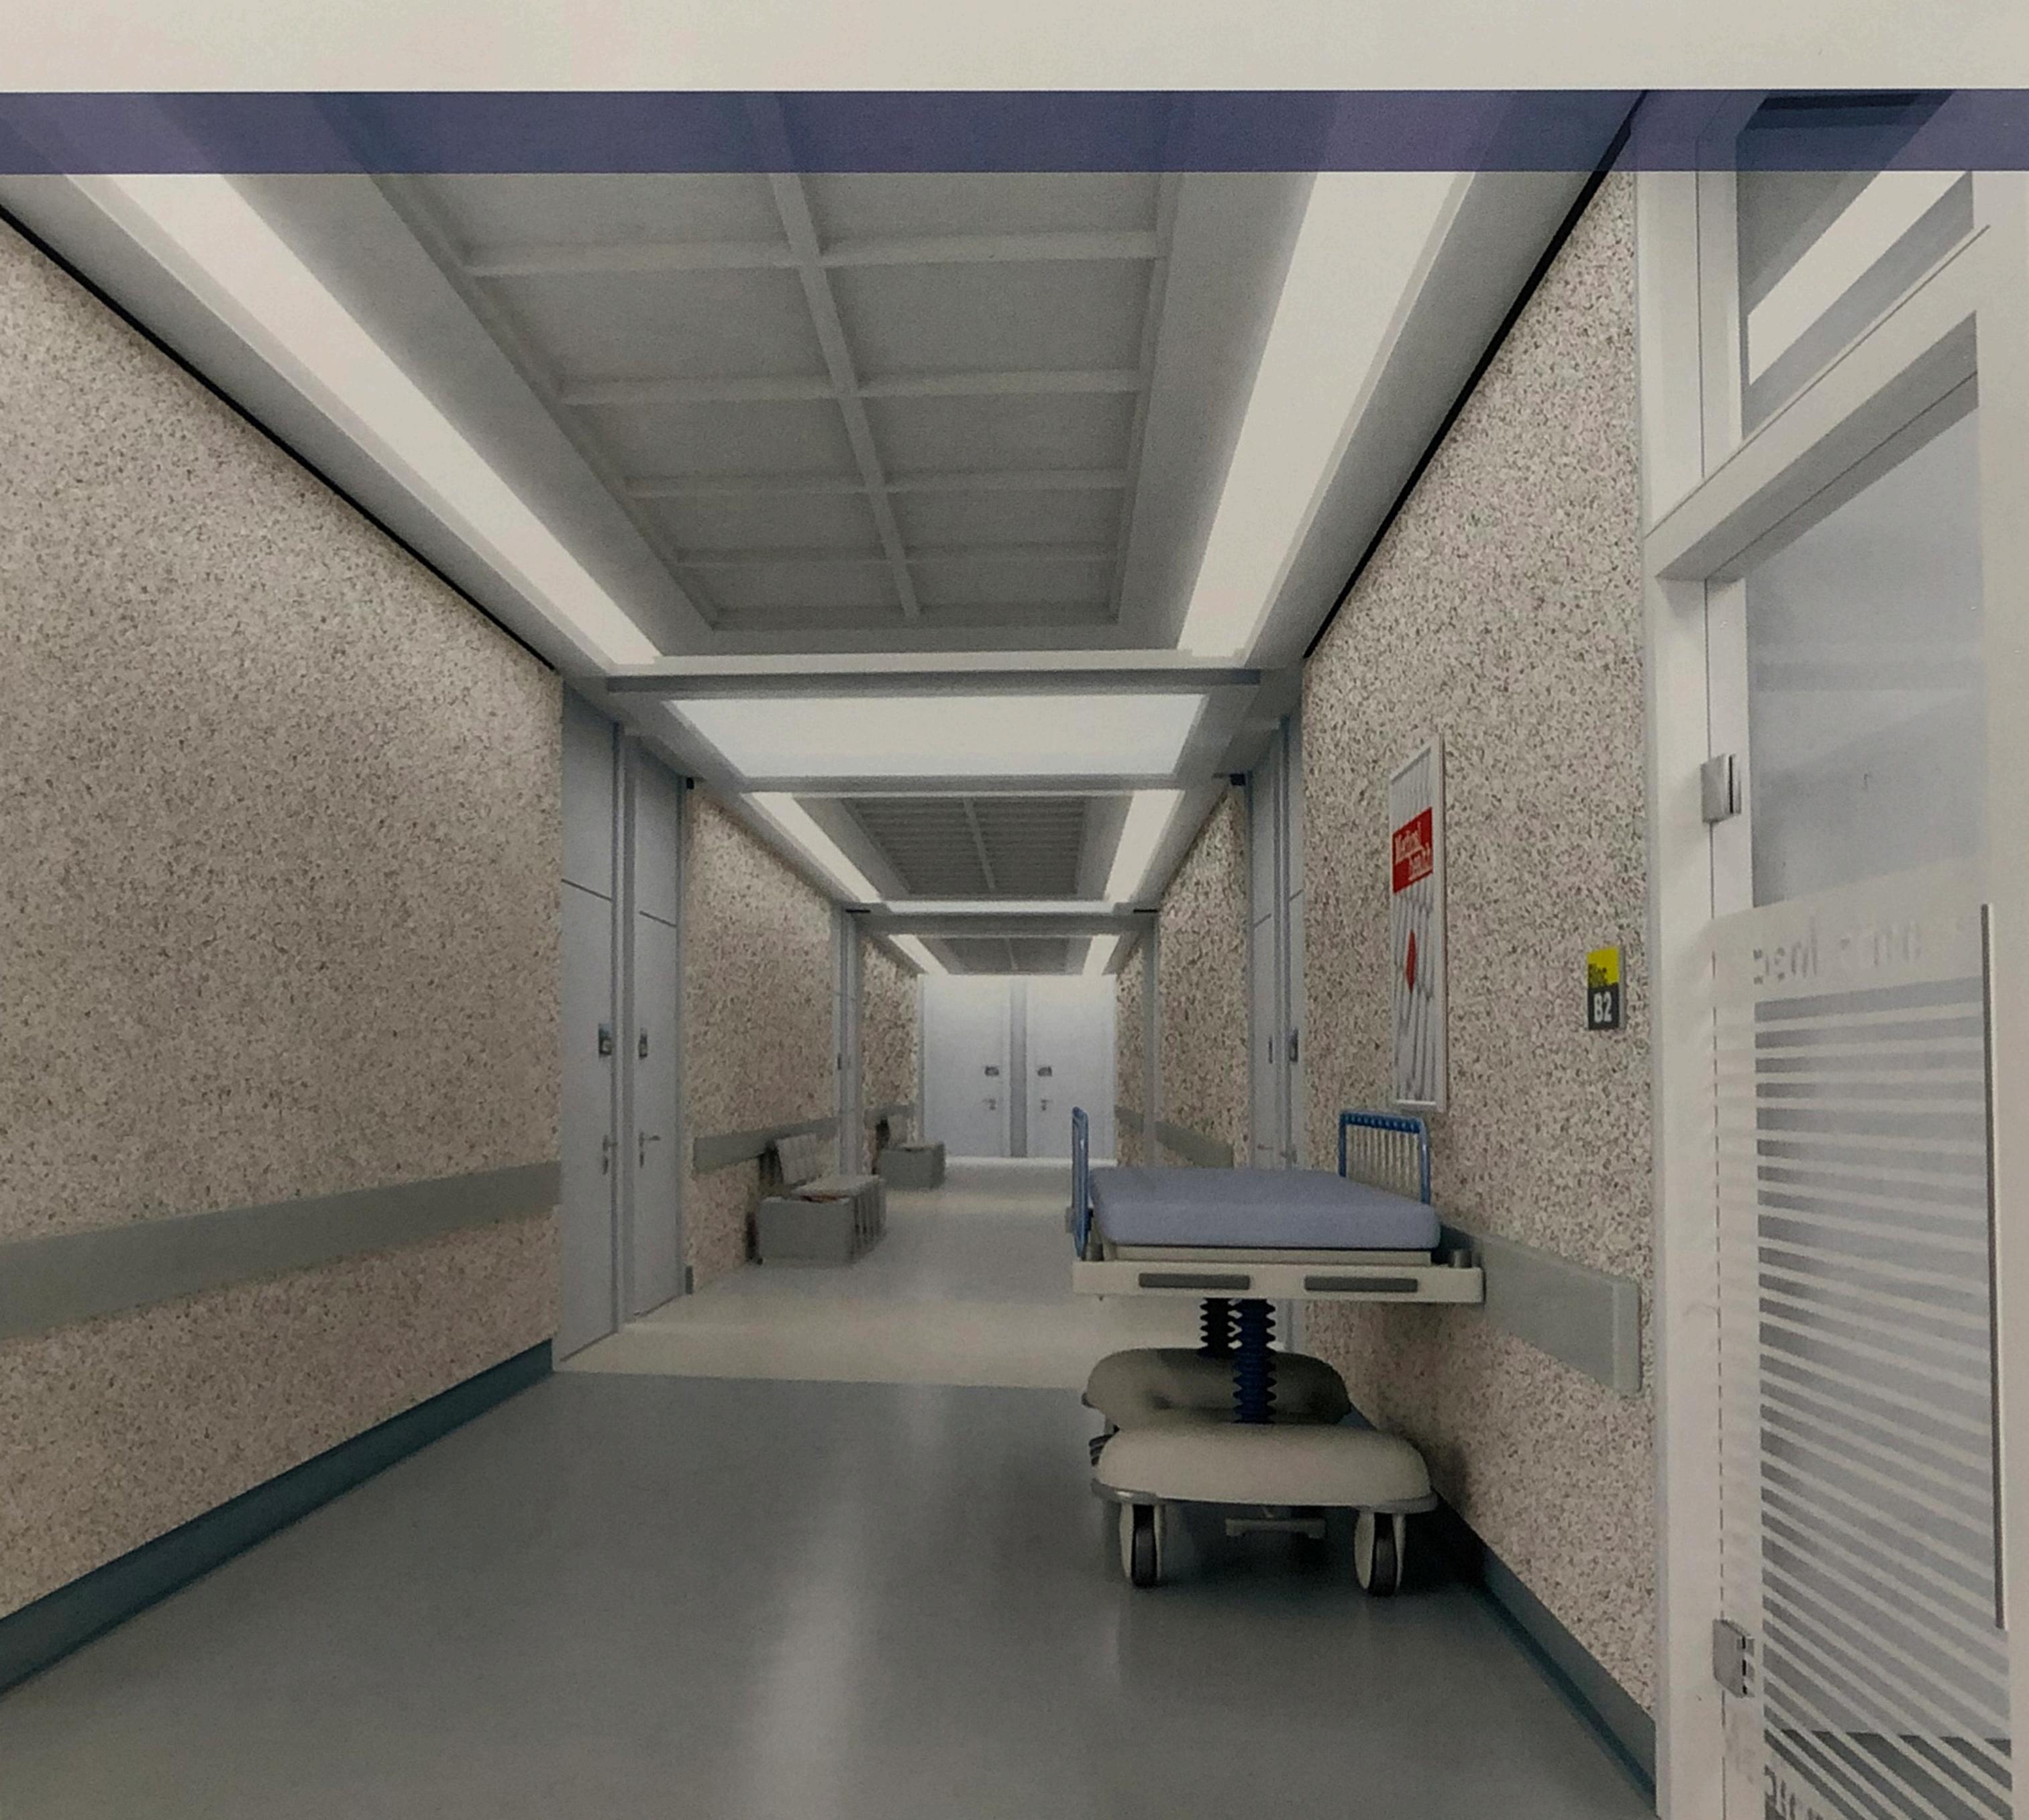

#### WaterColors -

Natural light colors are perfect for creating relaxed residential and commercial spaces.

- Perfect for walls, ceilings, trim, backsplashes, countertops and foundations
- Interior/exterior
- Available in quarts and gallons, large orders available in 5 gallon pails
- Application: HVLP spray equipment.
  For large projects contact us for recommended pressure spray equipment.