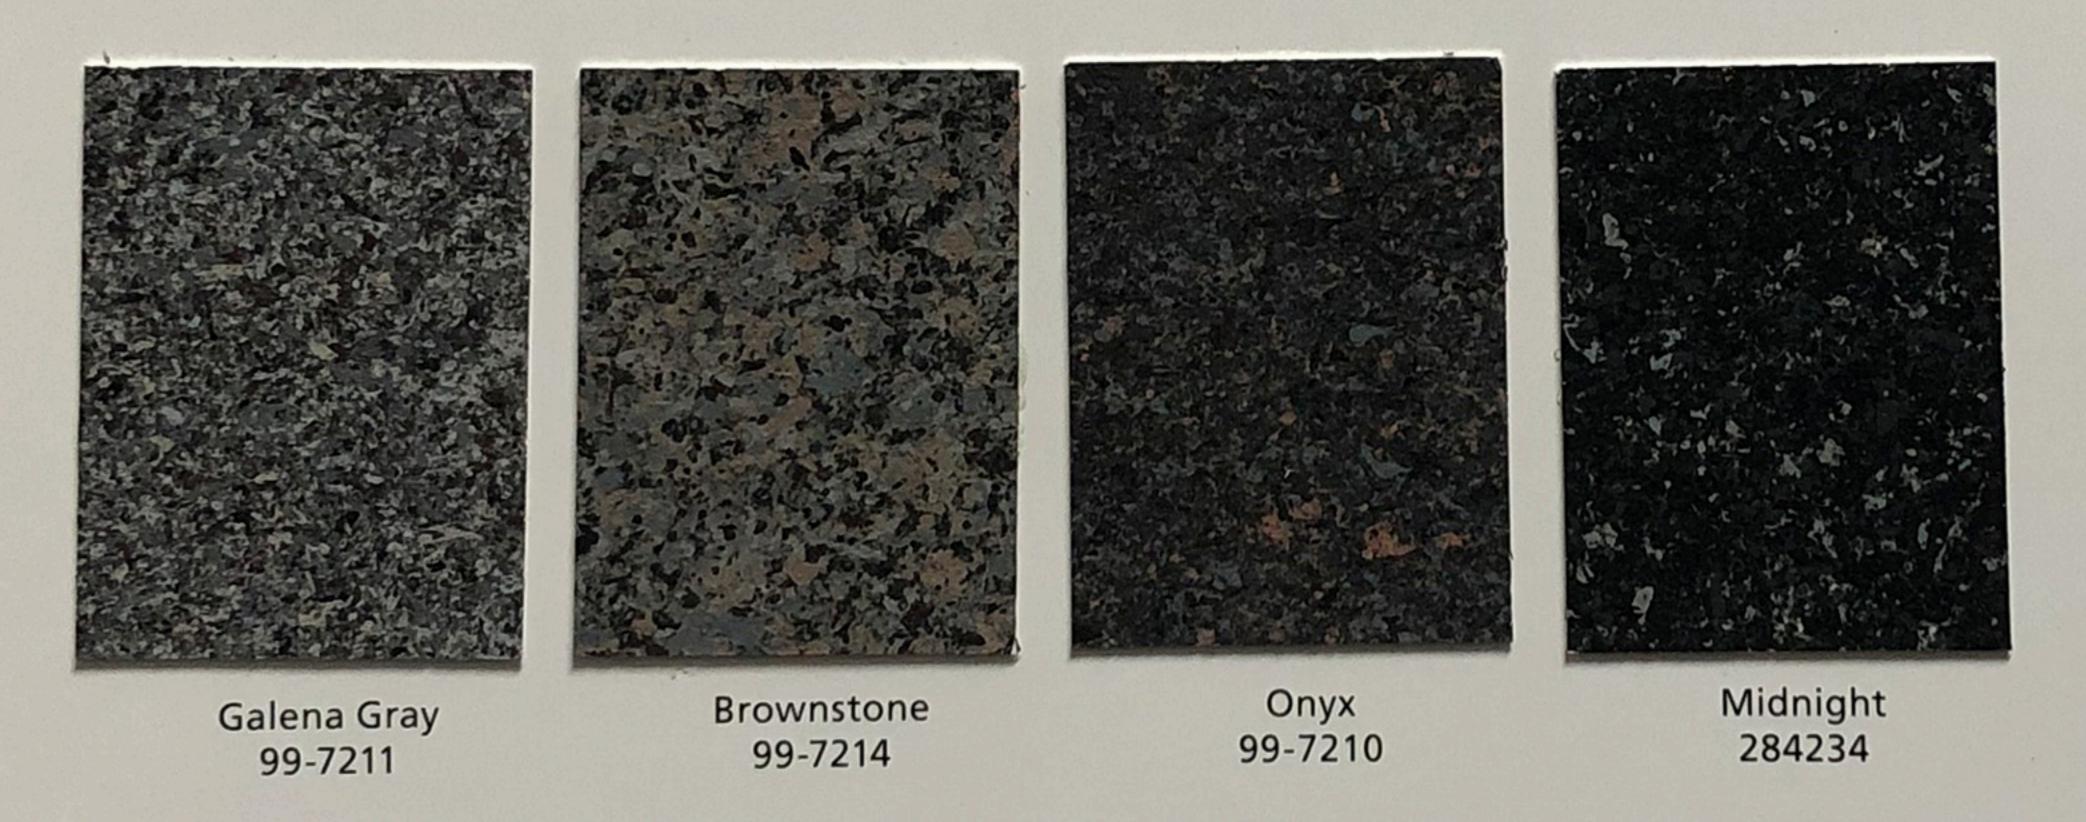

# **MULTISPEC STONE ACCENTS** Premixed Multicolor Paint

Stone Accents -

Perfect for accenting walls with dramatic effects to achieve striking décor. Available in 14 bold colors.

- Perfect for walls, ceilings, trim, backsplashes, countertops and foundations
- Interior/exterior
- Available in quarts and gallons, large orders available

in 5 gallon pails

 Application: HVLP spray equipment.
 For large projects contact us for recommended pressure spray equipment.

#### **STONE ACCENTS**

Ridge Rock 99-7503

Terrain 99-7502

Graphite 99-7500

Summit Gray 99-7212