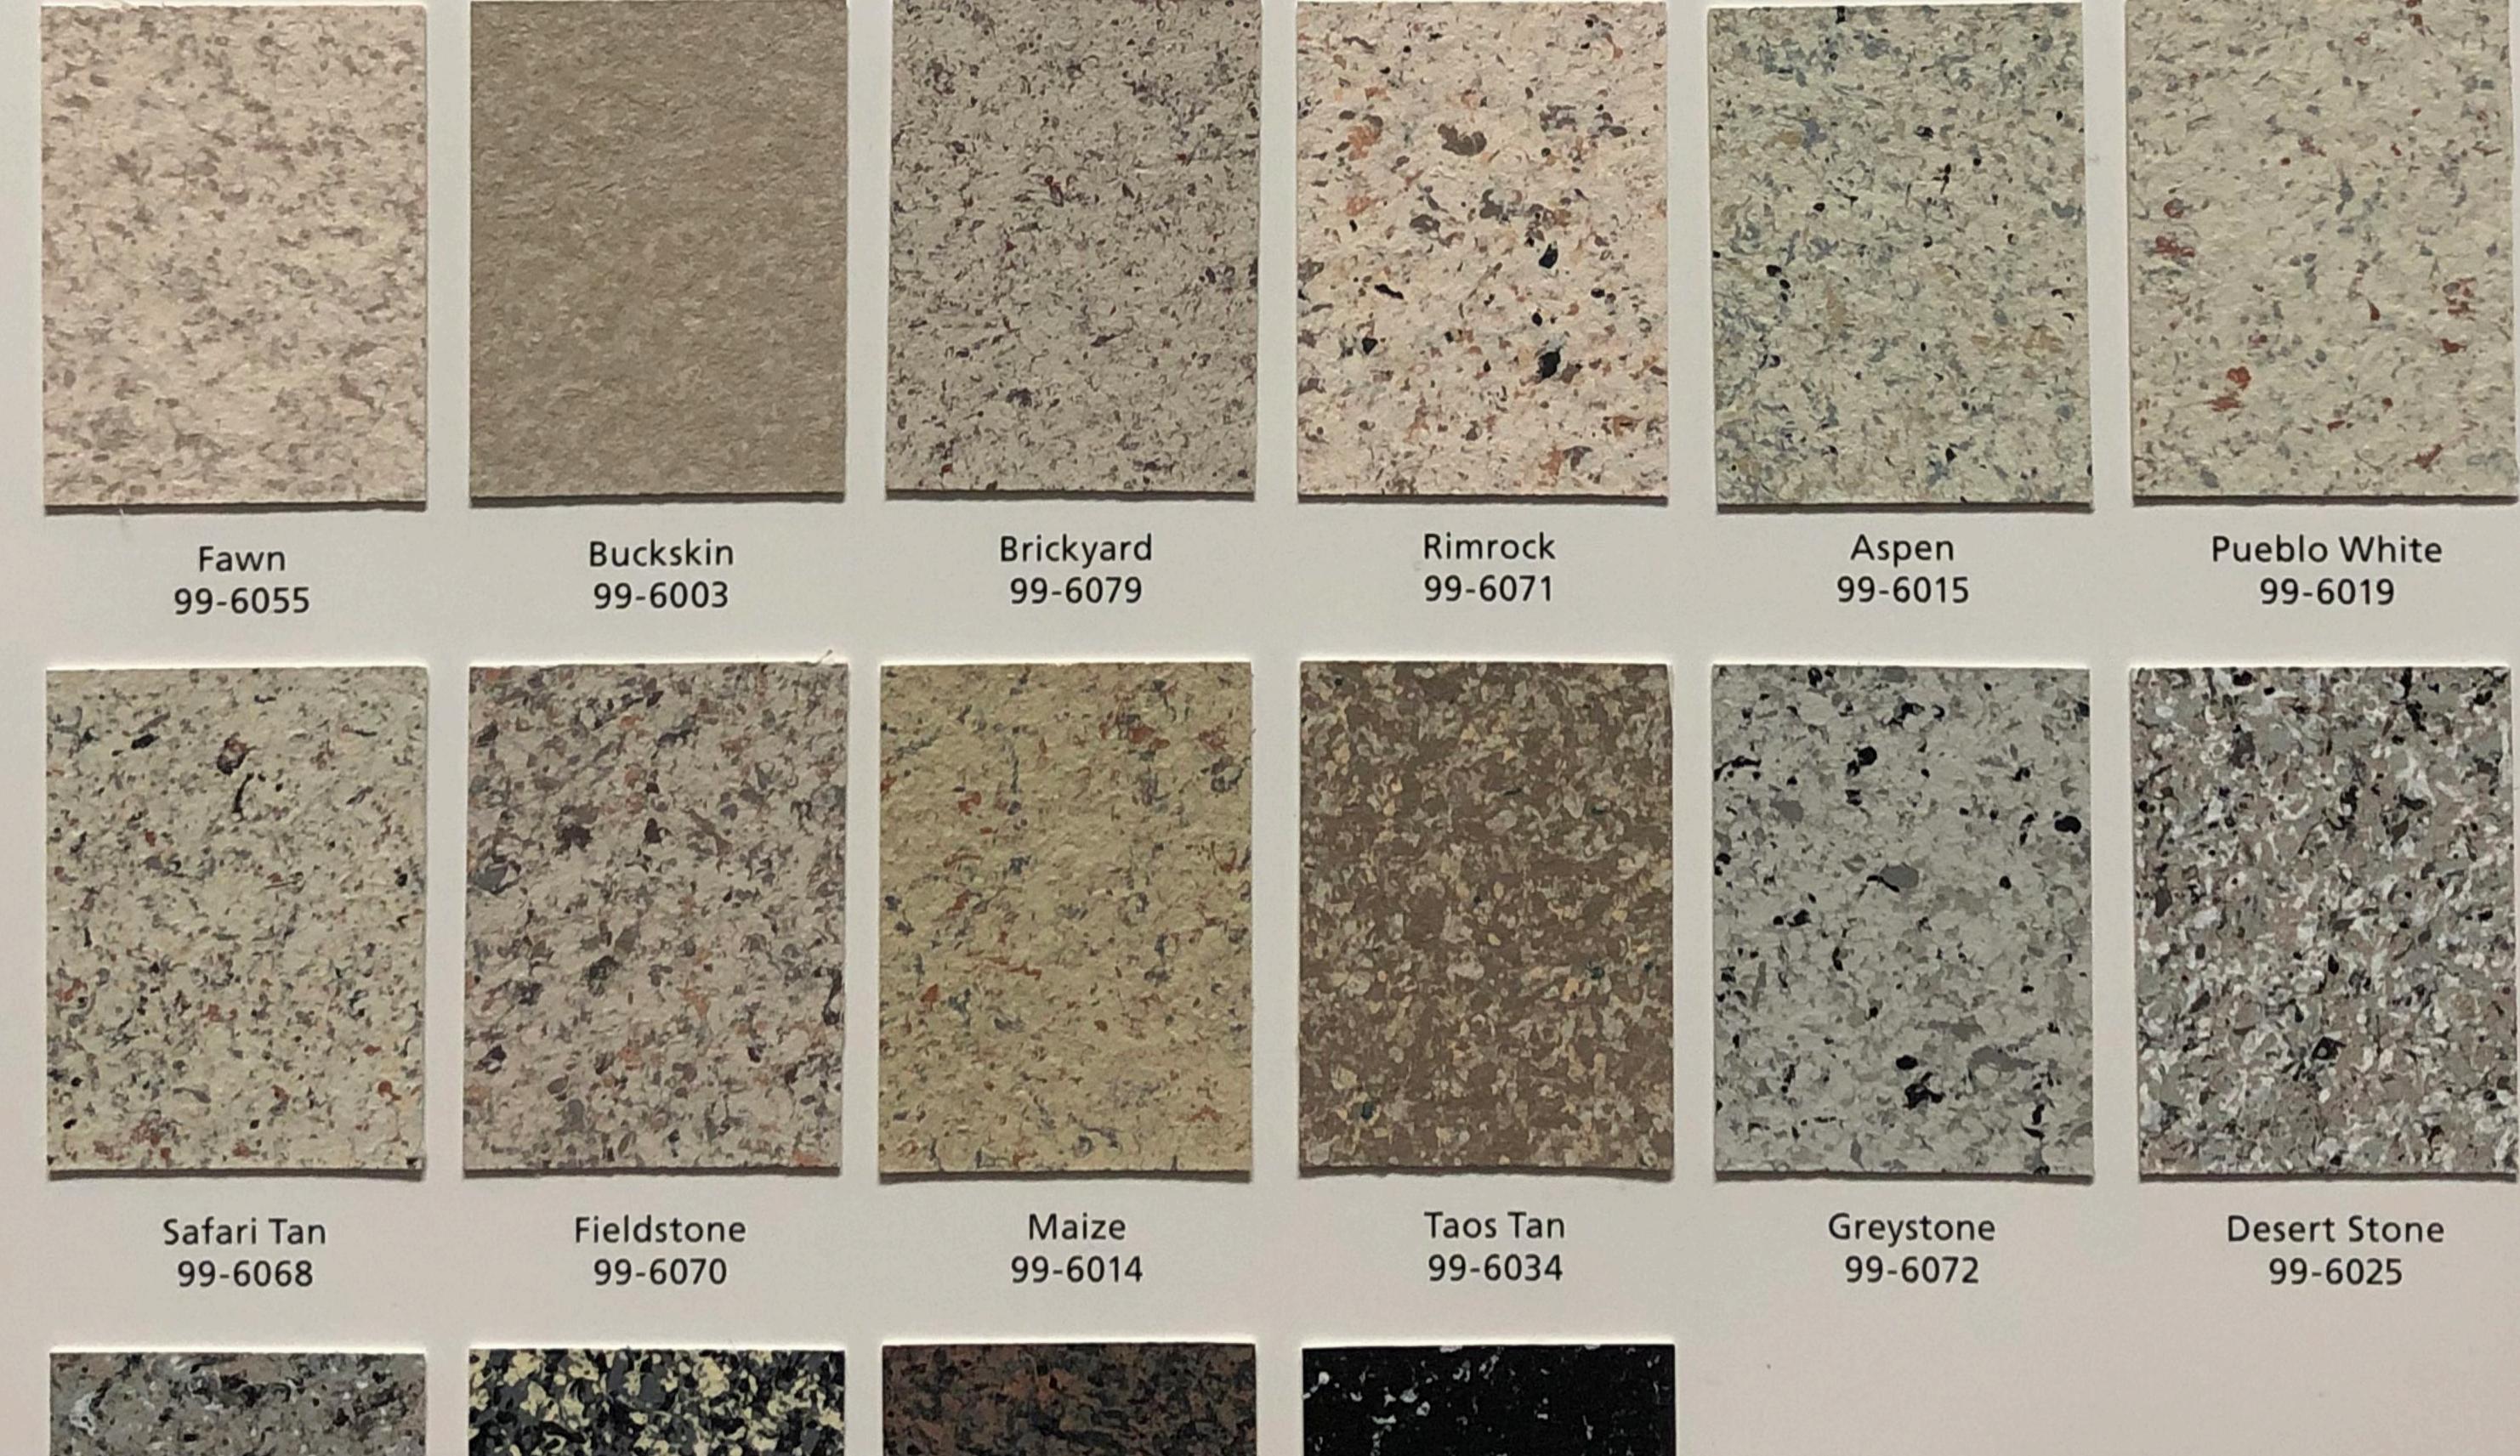

## **MULTISPEC WATERCOLORS** Premixed Multicolor Paint

#### WaterColors -

Natural light colors are perfect for creating relaxed residential and commercial spaces.

- Perfect for walls, ceilings, trim, backsplashes, countertops and foundations
- Interior/exterior
- Available in quarts and gallons, large orders available in 5 gallon pails
- Application: HVLP spray equipment.
  For large projects contact us for recommended pressure spray equipment.