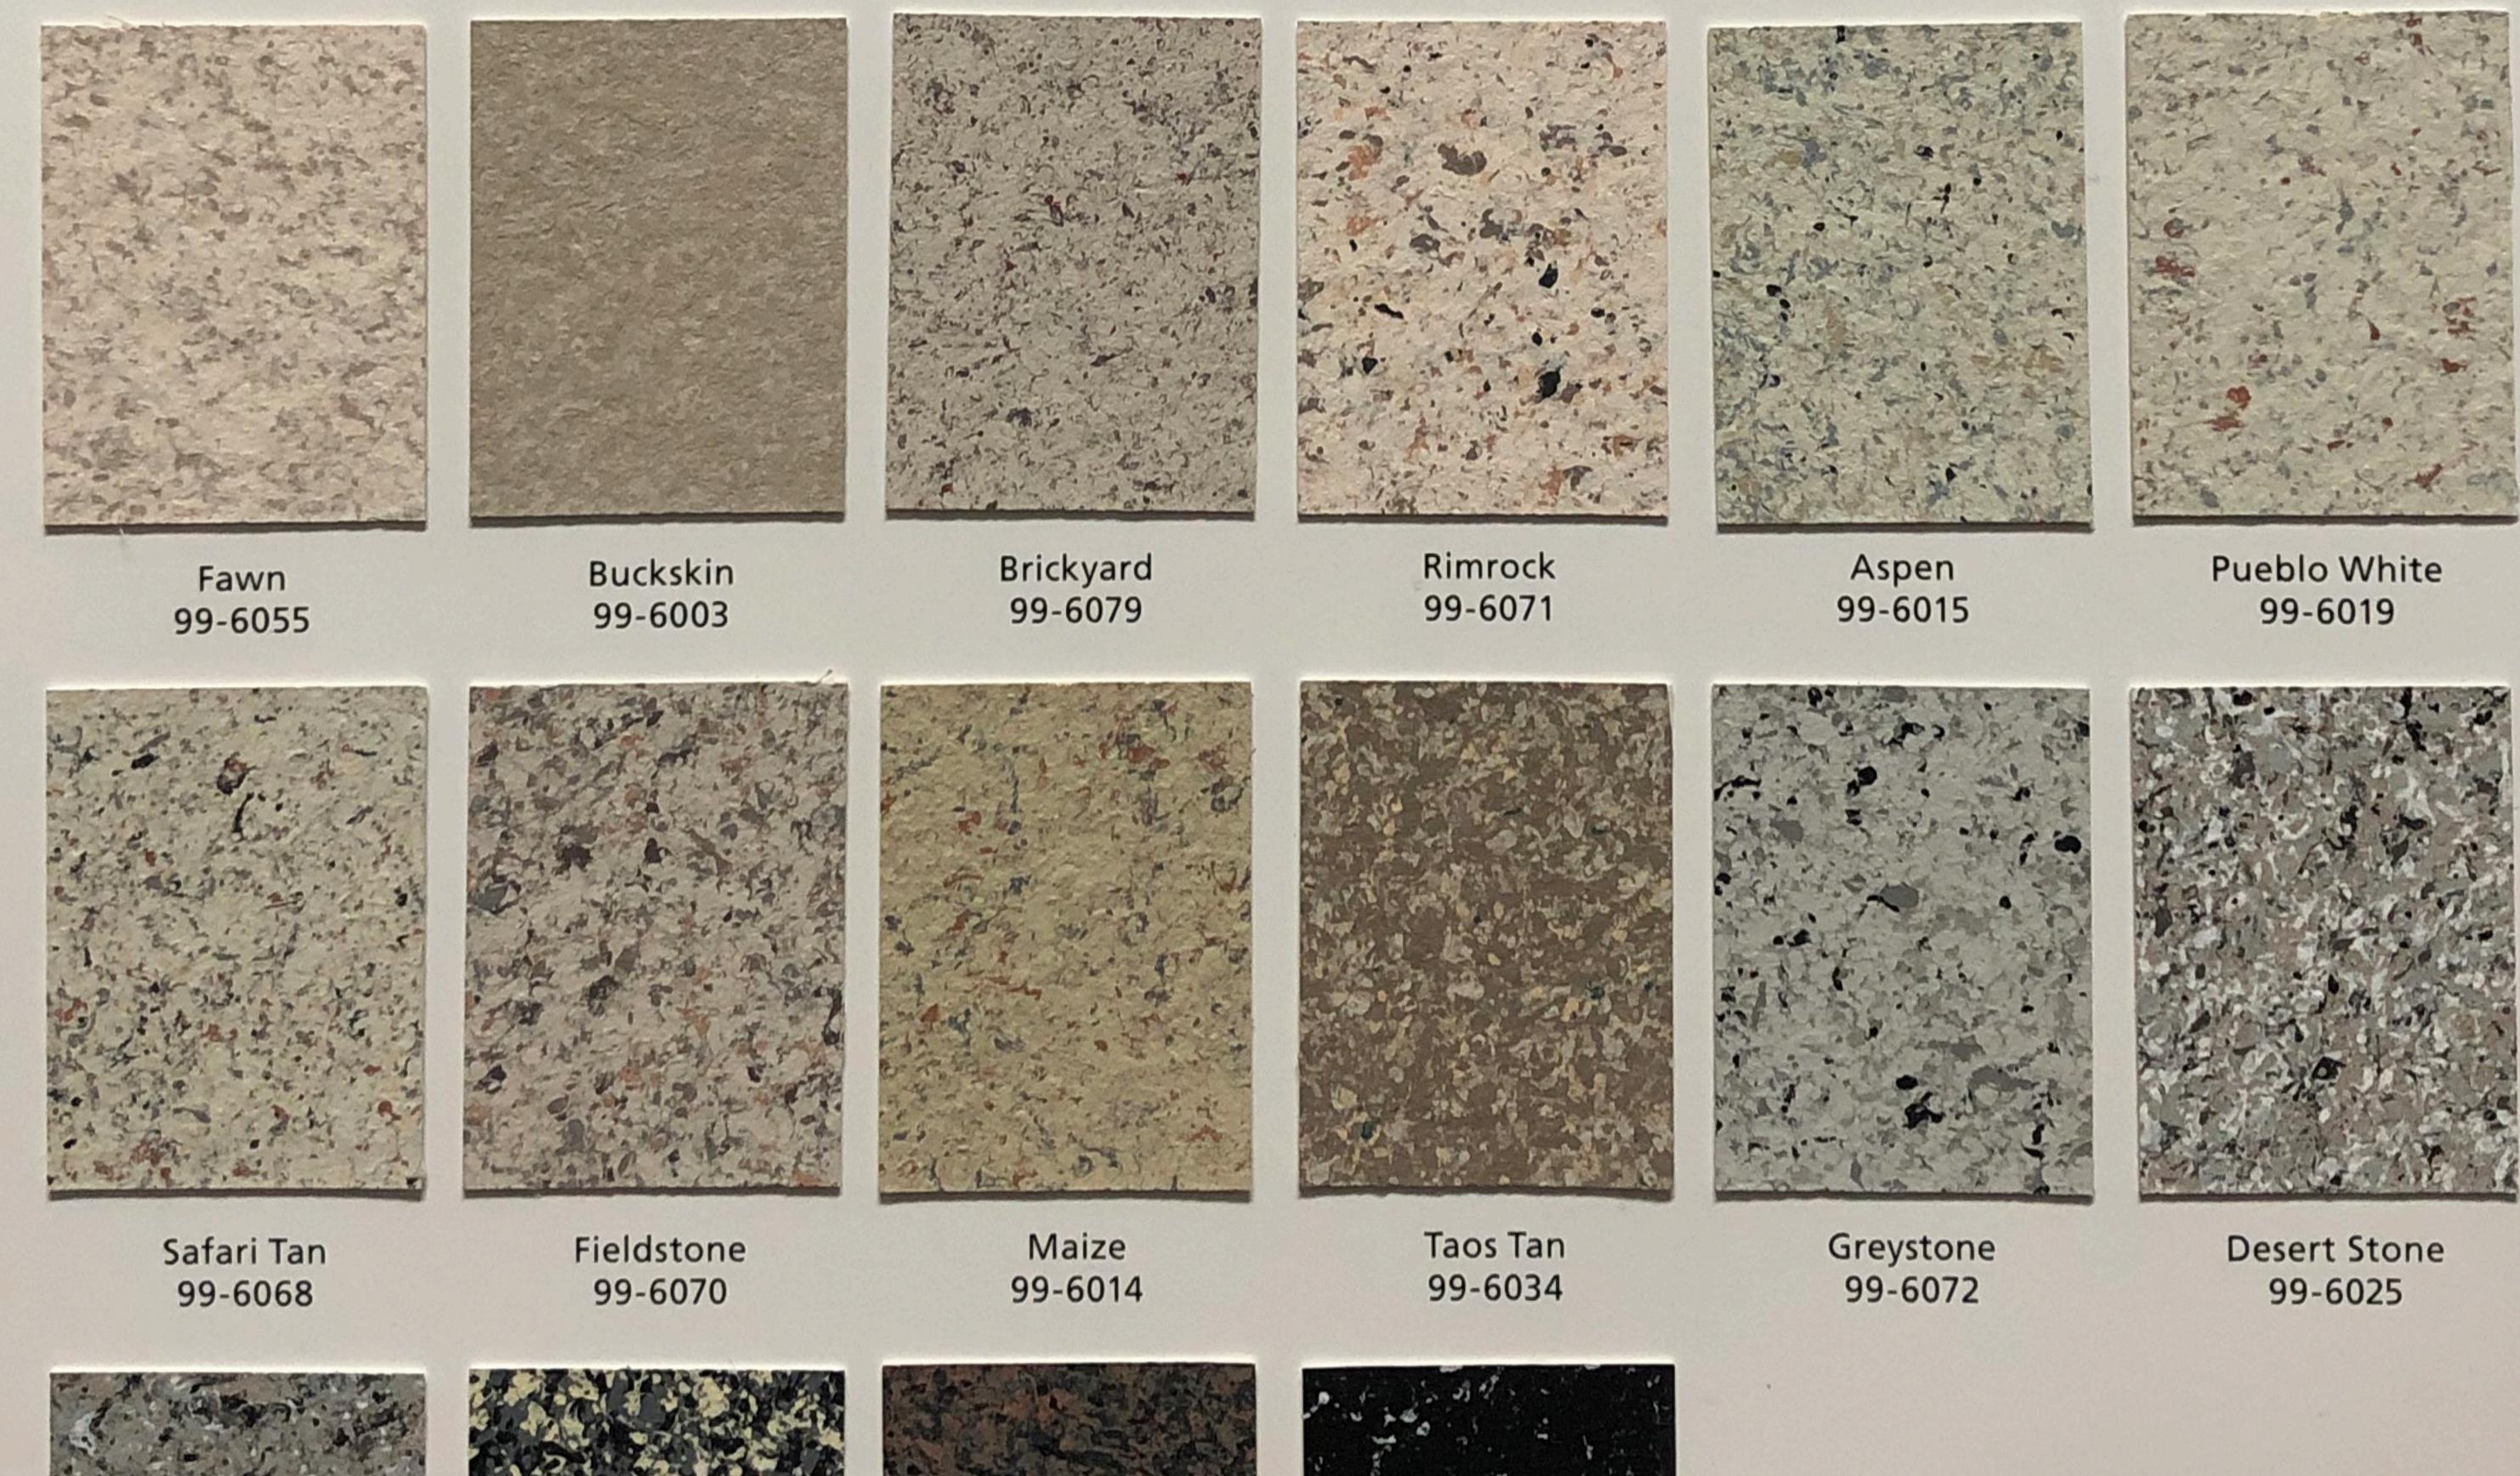

## **MULTISPEC WATERCOLORS** Premixed Multicolor Paint

#### WaterColors -

Natural light colors are perfect for creating relaxed residential and commercial spaces.

- Perfect for walls, ceilings, trim, backsplashes, countertops and foundations
- Interior/exterior
- Available in quarts and gallons, large orders available in 5 gallon pails
- Application: HVLP spray equipment.
  For large projects contact us for recommended pressure spray equipment.