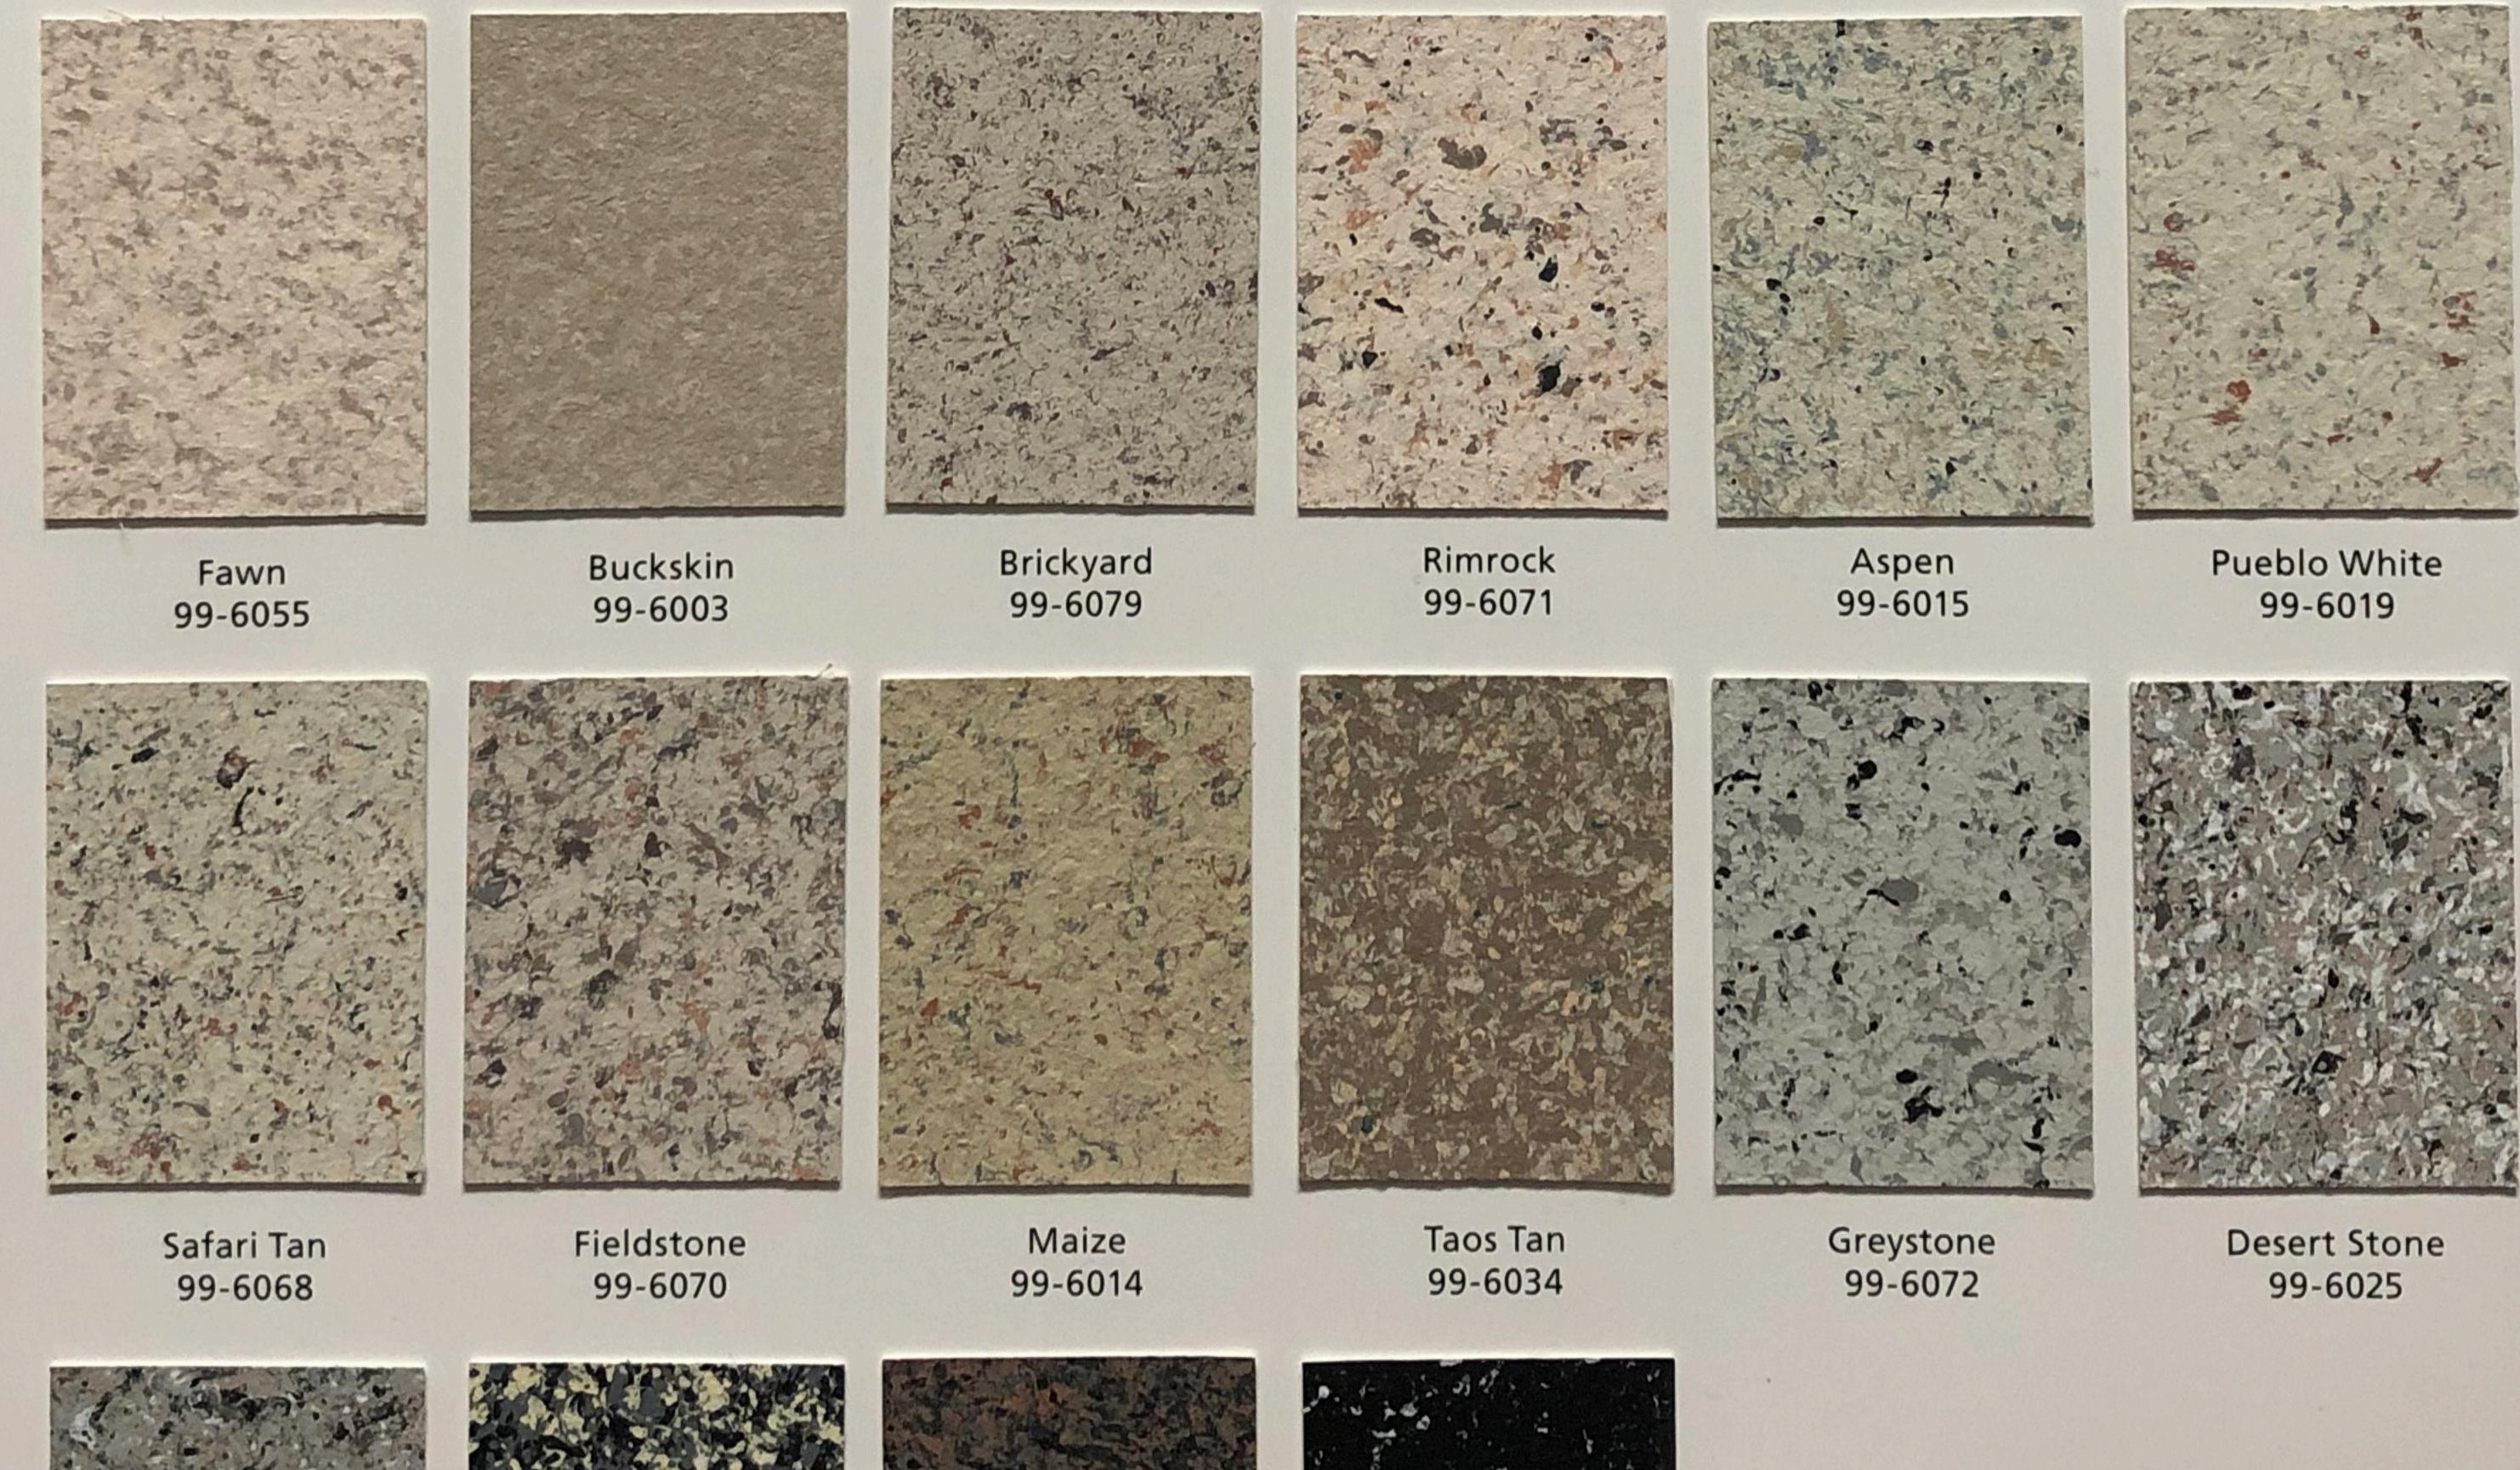

## **MULTISPEC WATERCOLORS** Premixed Multicolor Paint

#### WaterColors -

Natural light colors are perfect for creating relaxed residential and commercial spaces.

- Perfect for walls, ceilings, trim, backsplashes, countertops and foundations
- Interior/exterior
- Available in quarts and gallons, large orders available in 5 gallon pails
- Application: HVLP spray equipment.
  For large projects contact us for recommended pressure spray equipment.