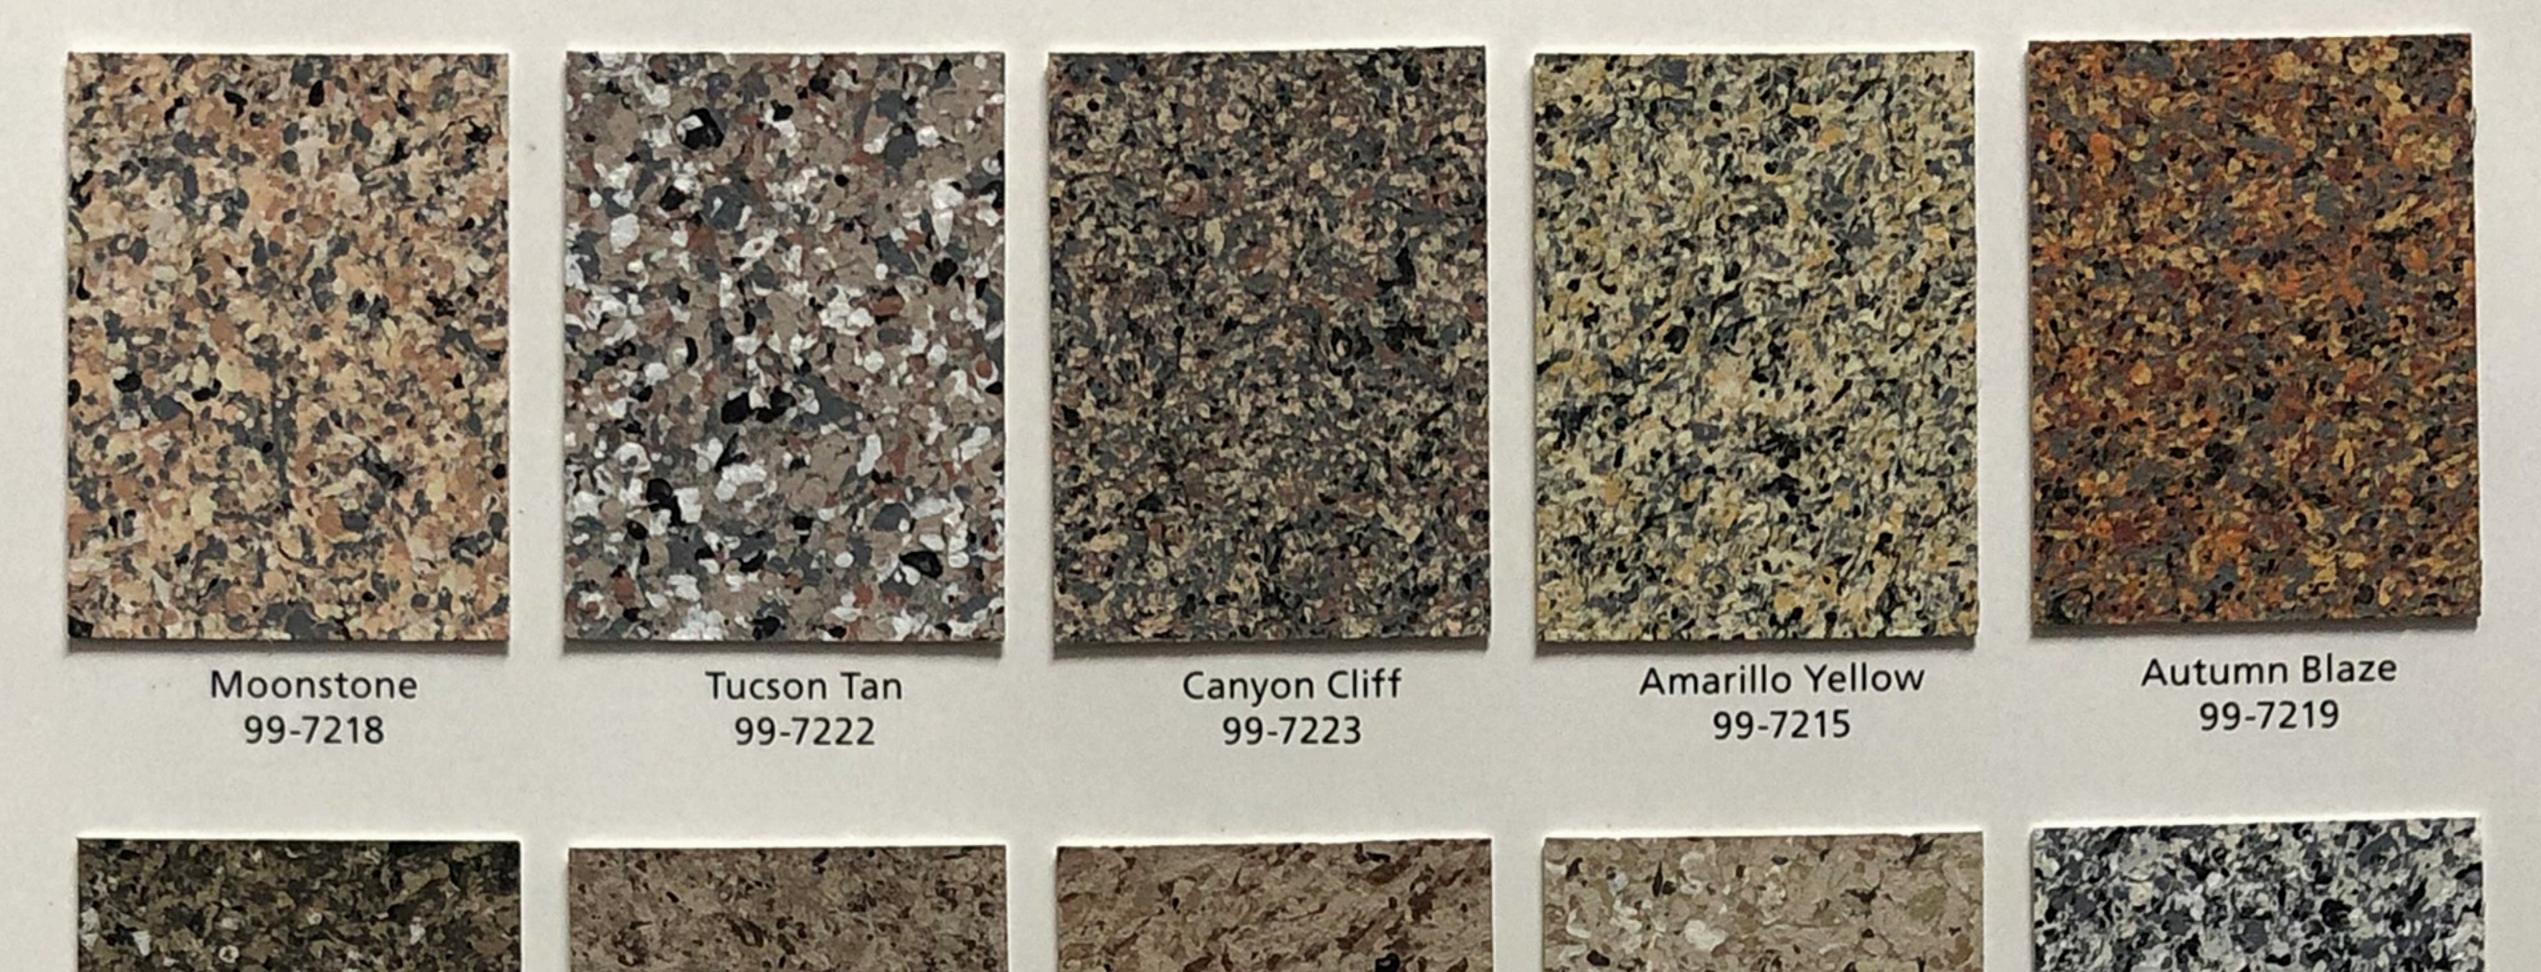

# **MULTISPEC STONE ACCENTS** Premixed Multicolor Paint

Stone Accents -

Perfect for accenting walls with dramatic effects to achieve striking décor. Available in 14 bold colors.

- Perfect for walls, ceilings, trim, backsplashes, countertops and foundations
- Interior/exterior
- Available in quarts and gallons, large orders available

#### **STONE ACCENTS**

Ridge Rock 99-7503

Terrain 99-7502

Graphite 99-7500

Summit Gray 99-7212