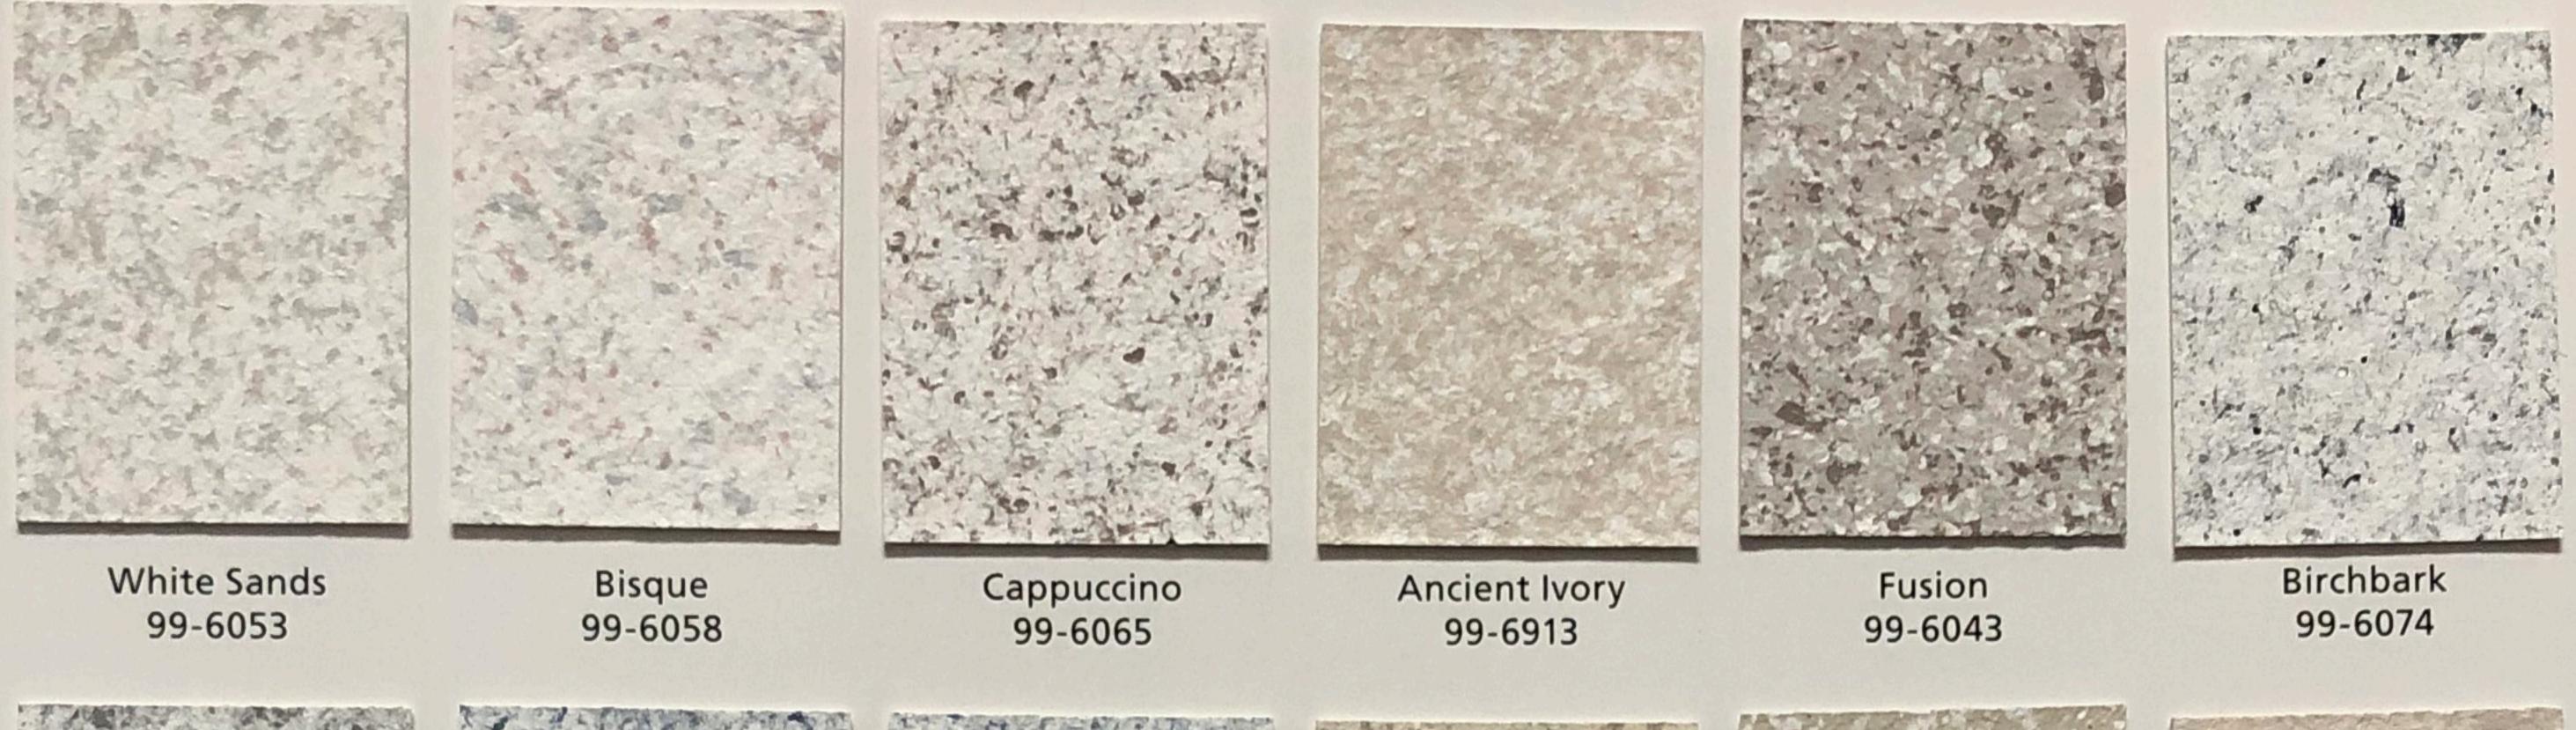

### WATERCOLORS

Misty Gray 99-6028

Arctic Blue 99-6041

Partly Cloudy 99-6061

#### Discontinued Color

Natural Linen 280247

**Oyster White** 99-6029

**Tahitian Sand** 99-6004

**Rocky Road** 99-6021

Stonewall Gray 99-6033

**Red Granite** 99-6032

Night Spots 99-6022