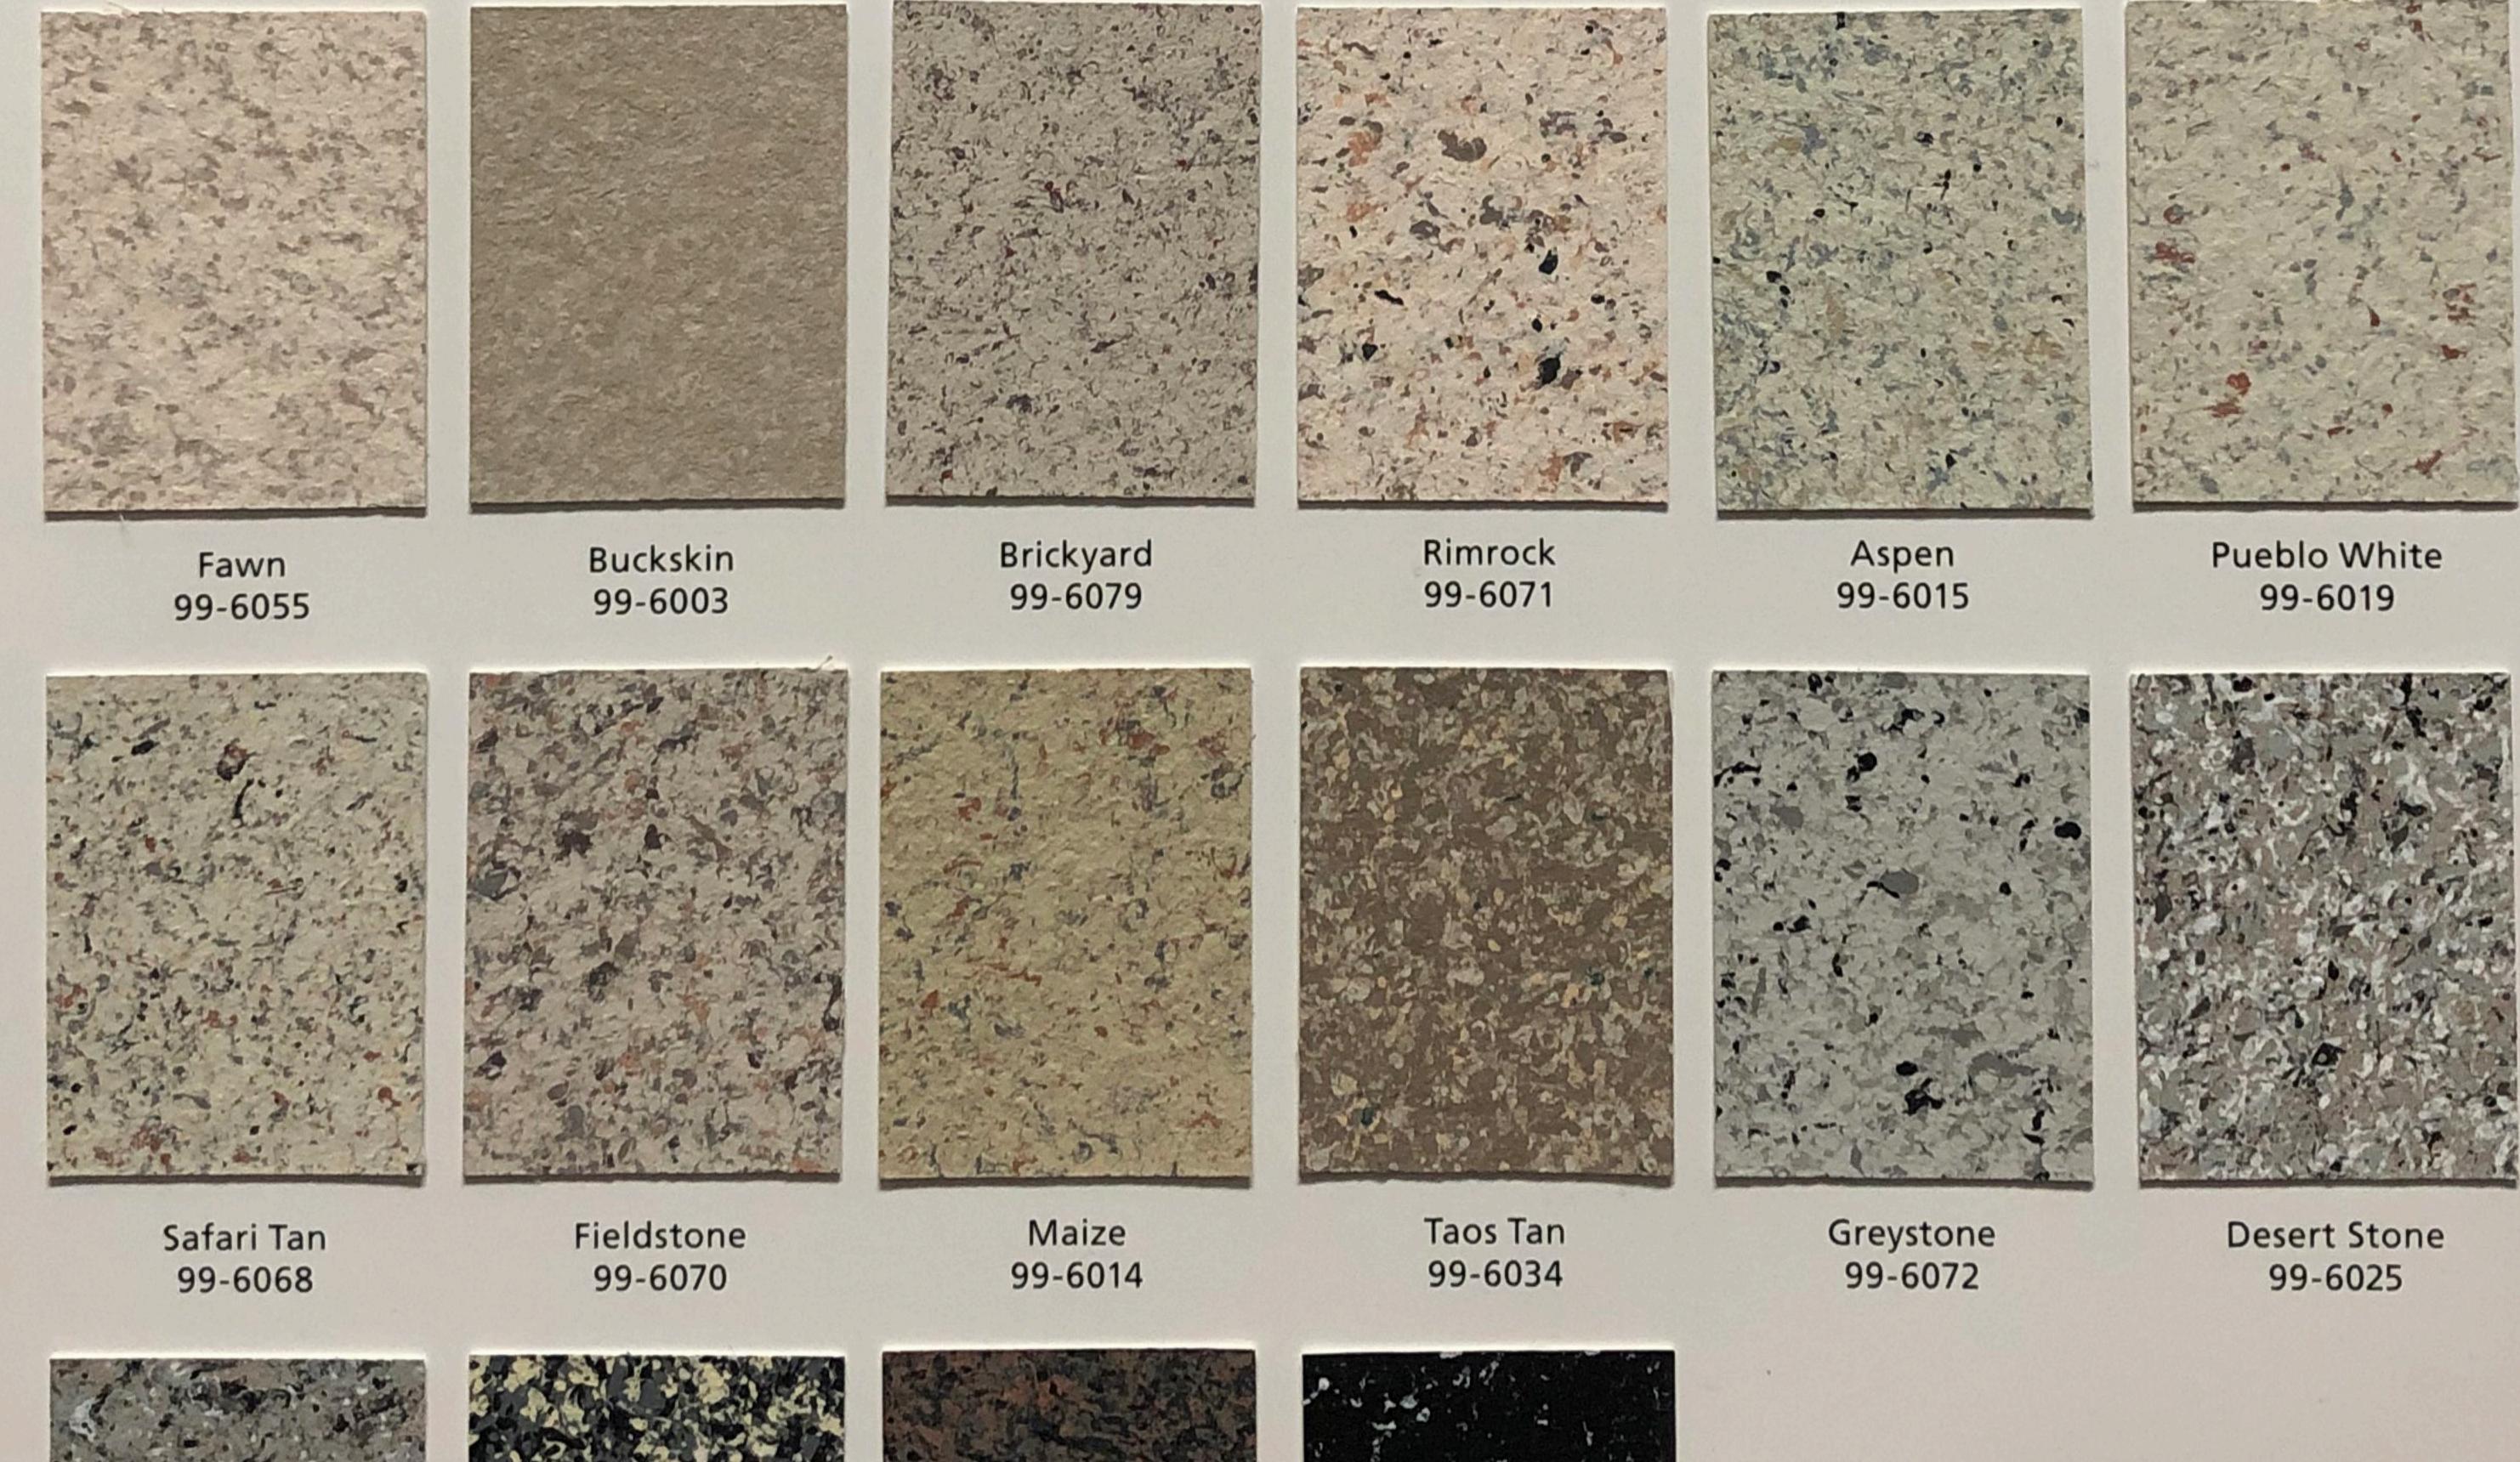

# **MULTISPEC STONE ACCENTS** Premixed Multicolor Paint

Stone Accents -

Perfect for accenting walls with dramatic effects to achieve striking décor. Available in 14 bold colors.

- Perfect for walls, ceilings, trim, backsplashes, countertops and foundations
- Interior/exterior
- Available in quarts and gallons, large orders available

in 5 gallon pails

 Application: HVLP spray equipment.
 For large projects contact us for recommended pressure spray equipment.

#### **STONE ACCENTS**

Ridge Rock 99-7503

Terrain 99-7502

Graphite 99-7500

Summit Gray 99-7212