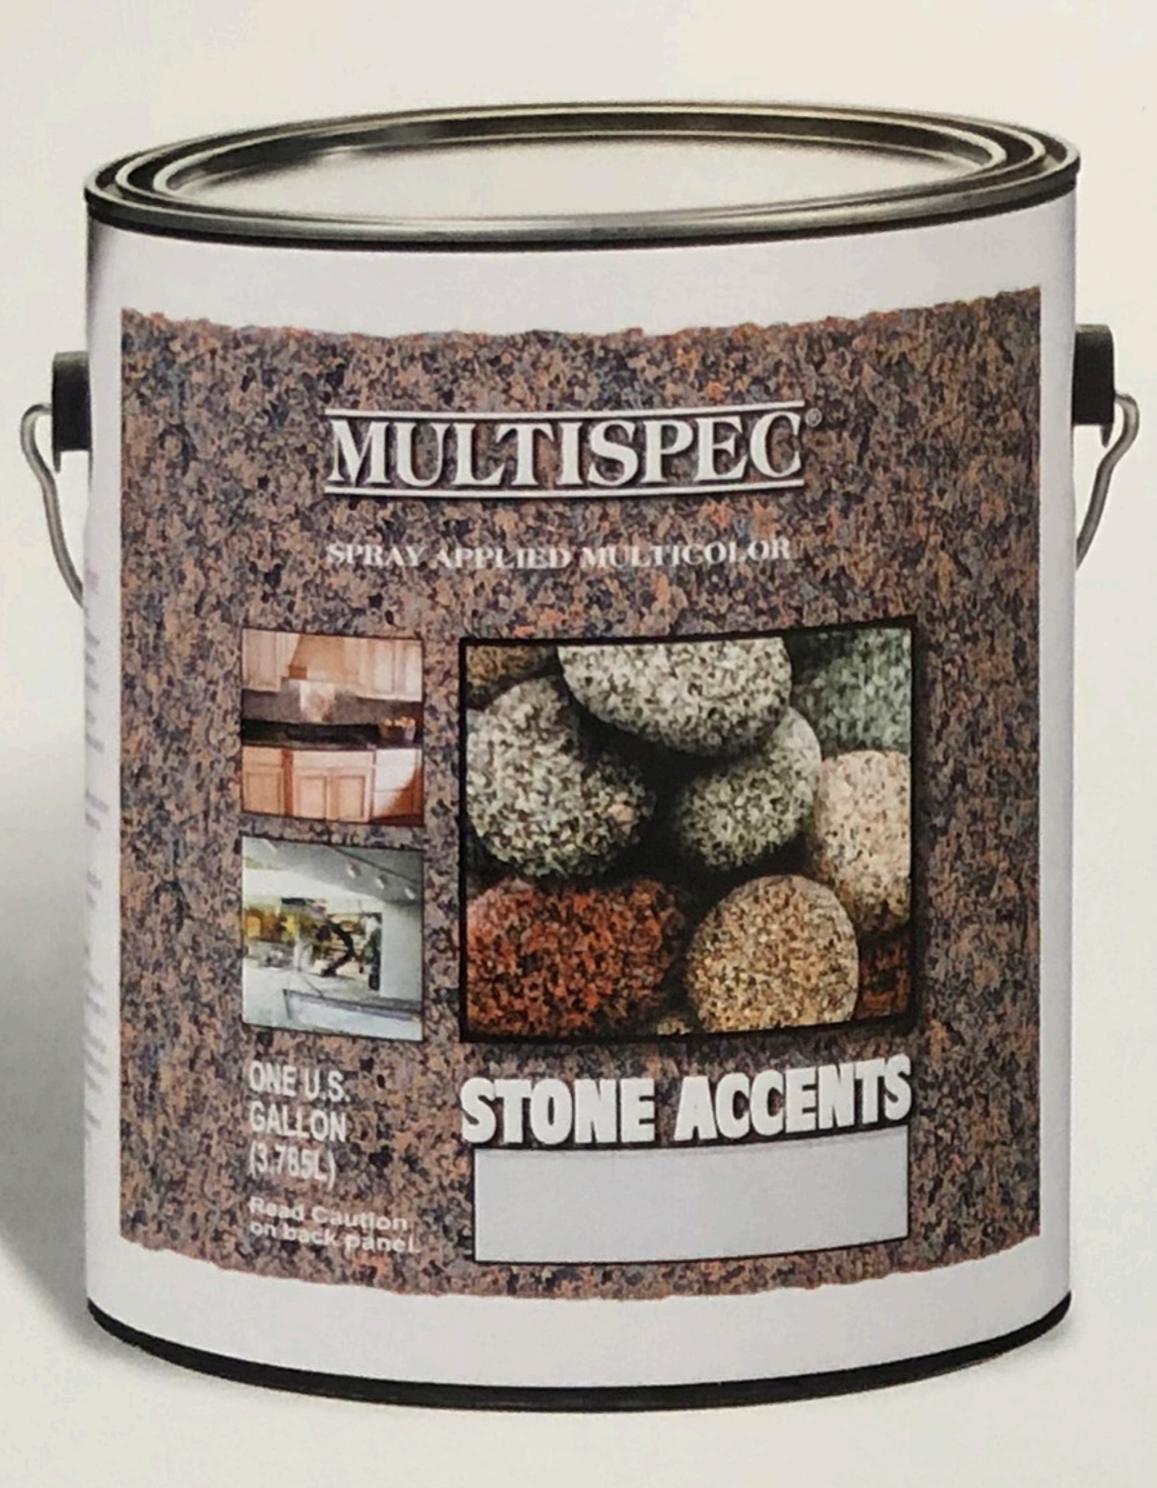

# **MULTISPEC STONE ACCENTS** Premixed Multicolor Paint

Stone Accents -

Perfect for accenting walls with dramatic effects to achieve striking décor. Available in 14 bold colors.

- Perfect for walls, ceilings, trim, backsplashes, countertops and foundations
- Interior/exterior
- Available in quarts and gallons, large orders available

in 5 gallon pails

 Application: HVLP spray equipment.
 For large projects contact us for recommended pressure spray equipment.

#### **STONE ACCENTS**

Ridge Rock 99-7503

Terrain 99-7502

Graphite 99-7500

Summit Gray 99-7212